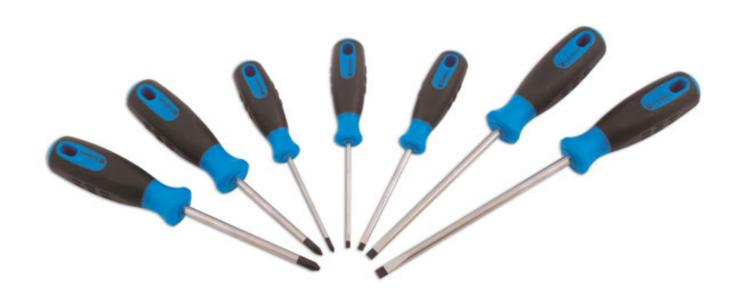

## **Screwdriver Set 7pc**

A set of 7 professional quality screwdrivers in Flat and PzDrive profiles, with magnetic tips, ergonomic grip handles and hard wearing, black-tipped S2 steel blades. A useful set, includes flat profiles in 3mm, 4mm, 5.5mm, and 6.5mm tips as well as Pz0, Pz1 and Pz2.

## **Additional Information**

- Flat profile: 3 x 75mm, 4 x 80mm, 5.5 x 125mm, 6.5 x 150mm.
- PzDrive profile: Pz0 x 75mm, Pz1 x 80mm, Pz2 x 100mm.
- Black tip for contrast between screw & driver head.
- · Magnetic tip for easier fixing.
- · Manufactured from S2 tool steel.